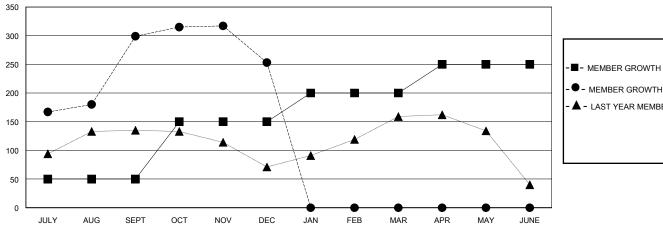

## GOALS AND ACTUAL MEMBERS CUMULATIVE

| ■ - MEMBER GROWTH NET GOA | ٩L |
|---------------------------|----|
|---------------------------|----|

- MEMBER GROWTH ACTUAL

- LAST YEAR MEMBERSHIP ACTUAL

Results as of: 12/31/2023