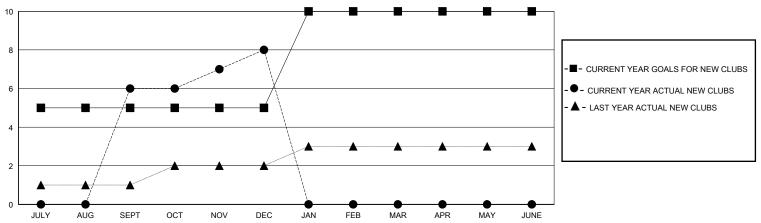

| 6         | 0             | JULY/AUG/SEPT         | 50                    | 371                     | 65                                                 |
| OCT/NOV/DEC           | 0             | 2         | 2             | OCT/NOV/DEC           | 100                   | 85                      | 129                                                |
| JAN/FEB/MAR           | 5             | 0         | 0             | JAN/FEB/MAR           | 50                    | 0                       | 0                                                  |
| APR/MAY/JUNE          | 0             | 0         | 0             | APR/MAY/JUNE          | 50                    | 0                       | 0                                                  |

## GOALS AND ACTUAL NEW CLUBS CUMULATIVE



## GOALS AND ACTUAL MEMBERS CUMULATIVE



| ■ - MEMBER GROWTH NET GOA | ٩L |
|---------------------------|----|
|---------------------------|----|

- MEMBER GROWTH ACTUAL

- LAST YEAR MEMBERSHIP ACTUAL

Results as of: 12/31/2023

| DROPPED CLUBS: 2 |     |
|------------------|-----|
| DROPPED MEMBERS  |     |
| DECEASED         | 9   |
| CLUB CANCELLED   | 32  |
| OTHER            | 153 |
| TOTAL            | 194 |

MBR0181

| 62 CLUBS OF 112 ADDED 1 OR MORE | GENDER DISTRIBUTION                        |       |  |  |
|---------------------------------|--------------------------------------------|-------|--|--|
| NEW MEMBERS                     | MALE 2,959 (78.05%)<br>FEMALE 832 (21.95%) |       |  |  |
| CLICK HERE FOR CUMULATIVE       | TOTAL FAMILY UNIT MEMBERS                  | 1,3